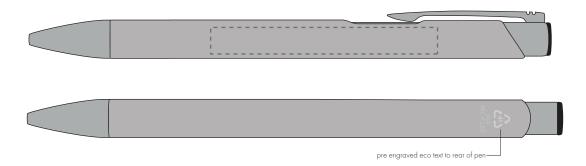

## **PANTONE REFERENCE(S)**

♣ Full colour printing

ARTWORK SCALE 100% Digital Print Area: 60mm x 7mm

Product Image for visualisation - colours may vary

## The dashed line is to demonstrate print area and will not appear on your printed item